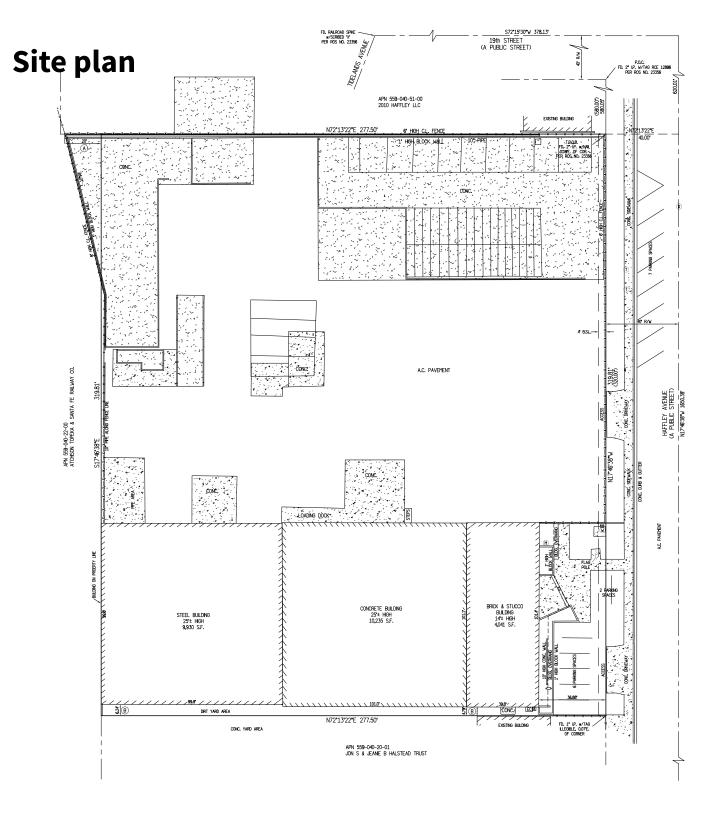

## Flexible zoning

Medium Industrial (IM) zoning ideal for manufacturing, equipment rental/sales, recycling facilities, wholesale.

| Property Details |                                                                        |
|------------------|------------------------------------------------------------------------|
| Property address | 2100 Haffley Avenue,<br>National City, CA 91950                        |
| Property type    | Industrial Building with Yard                                          |
| Year built       | 1973                                                                   |
| Building area    | 24,140 sf   ±18% office                                                |
| Lot size         | 2.04 acres                                                             |
| Parking          | 15 surface parking spaces (expandable)                                 |
| Loading          | 5 dock positions (2<br>traditional and 3 platform)  <br>1 loading ramp |
| Clear height     | ±18'                                                                   |
| Occupancy Status | Vacant                                                                 |
| Power            | 400 Amps 120/240v                                                      |