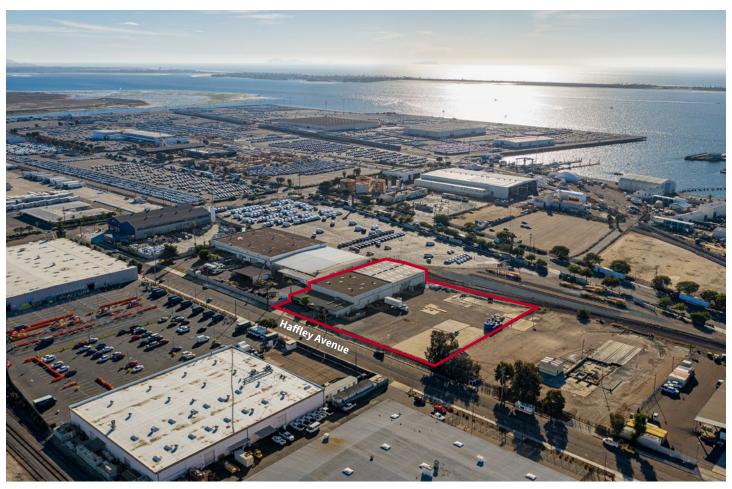

## 2100 Haffley Avenue National City

24,140 SF Industrial Building with Yard | For Lease

## **Excess yard**

Extremely rare in the San Diego market.