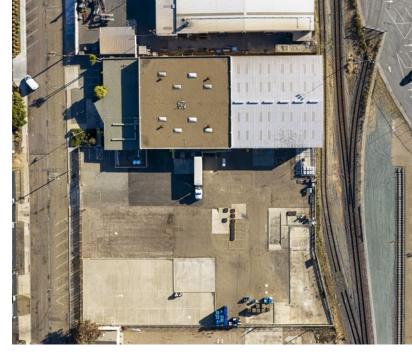

## Flexible zoning

Medium Industrial (IM) zoning ideal for manufacturing, equipment rental/sales, recycling facilities, wholesale.

| Property Details |                                                                        |
|------------------|------------------------------------------------------------------------|
| Property address | 2100 Haffley Avenue,<br>National City, CA 91950                        |
| Property type    | Industrial Building with Yard                                          |
| Year built       | 1973                                                                   |
| Building area    | 24,140 sf   ±18% office                                                |
| Lot size         | 2.04 acres                                                             |
| Parking          | 15 surface parking spaces (expandable)                                 |
| Loading          | 5 dock positions (2<br>traditional and 3 platform)  <br>1 loading ramp |
| Clear height     | ±18'                                                                   |
| Occupancy Status | Vacant                                                                 |
| Power            | 400 Amps 120/240v                                                      |