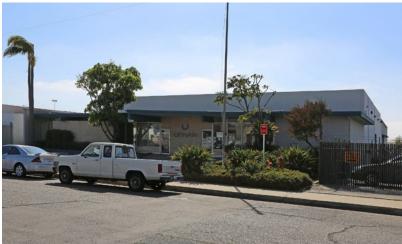

## 2100 Haffley Avenue National City

24,140 SF Industrial Building with Yard | For Lease

## Flexible zoning

Medium Industrial (IM) zoning ideal for manufacturing, equipment rental/sales, recycling facilities, wholesale.

| Property Details |                                                                        |
|------------------|------------------------------------------------------------------------|
| Property address | 2100 Haffley Avenue,<br>National City, CA 91950                        |
| Property type    | Industrial Building with Yard                                          |
| Year built       | 1973                                                                   |
| Building area    | 24,140 sf   ±18% office                                                |
| Lot size         | 2.04 acres                                                             |
| Parking          | 15 surface parking spaces (expandable)                                 |
| Loading          | 5 dock positions (2<br>traditional and 3 platform)  <br>1 loading ramp |
| Clear height     | ±18'                                                                   |
| Occupancy Status | Vacant                                                                 |
| Power            | 400 Amps 120/240v                                                      |