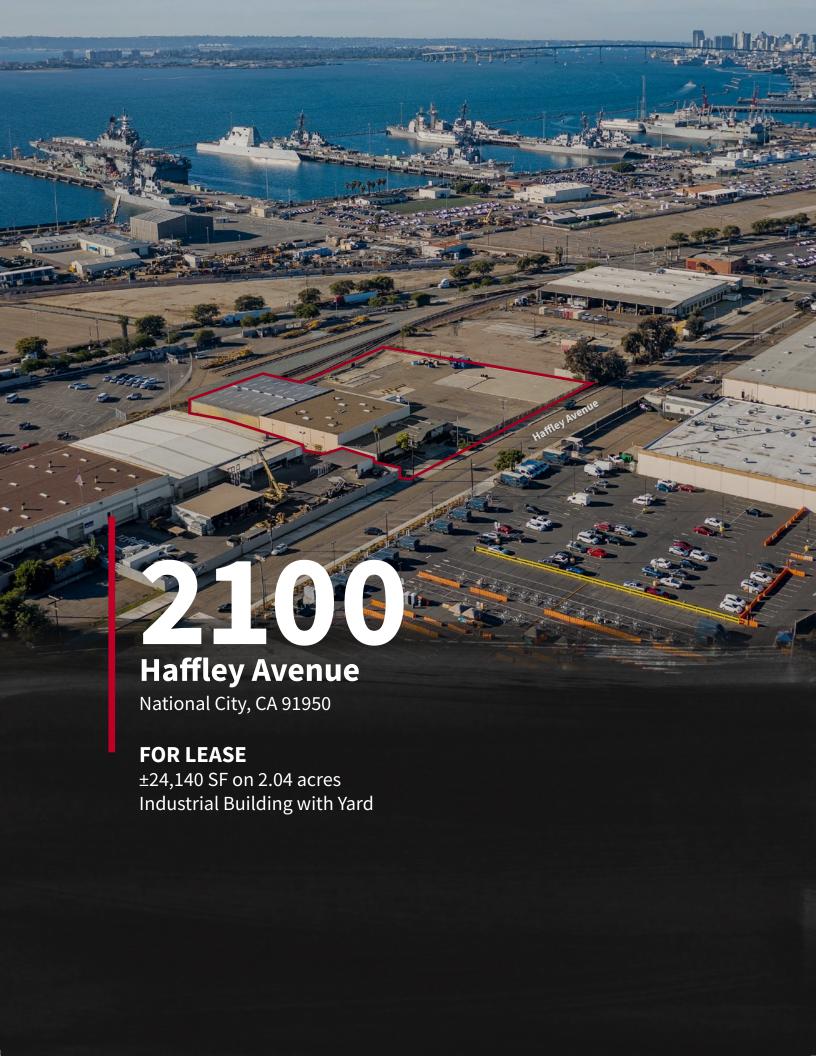

## 2100 Haffley Avenue National City

24,140 SF Industrial Building with Yard | For Lease

## **Excess yard**

Extremely rare in the San Diego market.

## Flexible zoning

Medium Industrial (IM) zoning ideal for manufacturing, equipment rental/sales, recycling facilities, wholesale.

| Property Details |                                                                        |
|------------------|------------------------------------------------------------------------|
| Property address | 2100 Haffley Avenue,<br>National City, CA 91950                        |
| Property type    | Industrial Building with Yard                                          |
| Year built       | 1973                                                                   |
| Building area    | 24,140 sf   ±18% office                                                |
| Lot size         | 2.04 acres                                                             |
| Parking          | 15 surface parking spaces (expandable)                                 |
| Loading          | 5 dock positions (2<br>traditional and 3 platform)  <br>1 loading ramp |
| Clear height     | ±18'                                                                   |
| Occupancy Status | Vacant                                                                 |
| Power            | 400 Amps 120/240v                                                      |